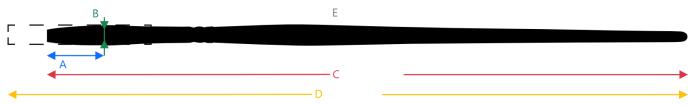

## Measurements Series 898

The measurements are of average value

| Size | A visible hair<br>length (mm) | B Diameter of the brush body (mm) | C Total length (without protection cap) (mm) | D Length including protection cap (mm) | E<br>Weight<br>(kg) |
|------|-------------------------------|-----------------------------------|----------------------------------------------|----------------------------------------|---------------------|
| 6    | 24,0                          | 6.5                               | 204                                          | 210                                    | 0.008               |
| 12   | 25,5                          | 12.0                              | 233                                          | 240                                    | 0.011               |
| 16   | 30,0                          | 19.0                              | 237                                          | 242                                    | 0.015               |
| 24   | 36,0                          | 24.3                              | 251                                          | 258                                    | 0.025               |