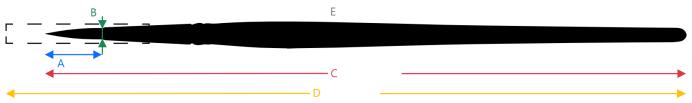

## Measurements Series 498

The measurements are of average value

| Size | A visible hair<br>length (mm) | B Diameter of the brush body (mm) | C Total length (without protection cap) (mm) | D Length including protection cap (mm) | E<br>Weight<br>(kg) |
|------|-------------------------------|-----------------------------------|----------------------------------------------|----------------------------------------|---------------------|
| -2   | 18,0                          | 5.2                               | 185                                          | 190                                    | 0.003               |
| 0    | 19,0                          | 5.4                               | 185                                          | 190                                    | 0.003               |
| 2    | 23,0                          | 7.4                               | 190                                          | 205                                    | 0.005               |
| 4    | 35,0                          | 10.4                              | 210                                          | 215                                    | 0.011               |
| 6    | 43,0                          | 15.5                              | 240                                          | 245                                    | 0.022               |
| 8    | 52,0                          | 19.5                              | 260                                          | 275                                    | 0.039               |