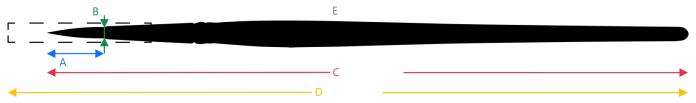

## Measurements Series 1593TP

The measurements are of average value

| Size | A visible hair<br>length (mm) | B Diameter of the brush body (mm) | C Total length (without protection cap) (mm) | D Length including protection cap (mm) | E<br>Weight<br>(kg) |
|------|-------------------------------|-----------------------------------|----------------------------------------------|----------------------------------------|---------------------|
| 2    | 10,0                          | 1.8                               | 130                                          | 90                                     | 0.006               |
| 4    | 14,0                          | 2.5                               | 140                                          | 92                                     | 0.008               |
| 6    | 19,0                          | 4.0                               | 145                                          | 150                                    | 0.009               |
| 8    | 25,0                          | 5.2                               | 185                                          | 120                                    | 0.016               |
| 10   | 28,0                          | 7.0                               | 195                                          | 200                                    | 0.023               |

The measurements are of average value